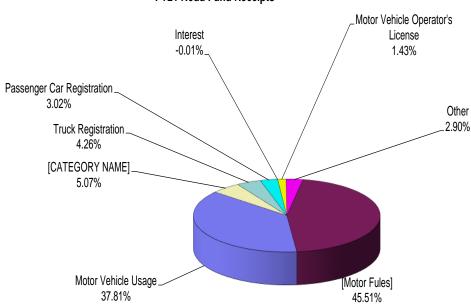

765 | 2.3               |
| 2016-17        | 17,692,263 | -1.6              | 2016-17        | 40,413,211 | 2.7               |
| 2015-16        | 17,980,345 | 1.7               | 2015-16        | 39,362,114 | -0.9              |
| 2014-15        | 17,679,805 | -1.3              | 2014-15        | 39,727,426 | 4.5               |
| 2013-14        | 17,914,750 | 7.5               | 2013-14        | 38,017,257 | -12.7             |
| 2012-13        | 16,663,675 | 1.8               | 2012-13        | 38,694,409 | -3.0              |
| 2011-12        | 16,370,529 | 11.4              | 2011-12        | 39,913,528 | -3.5              |

## THIS PAGE INTENTIONALLY LEFT BLANK

### COMMONWEALTH OF KENTUCKY TRANSPORTATION CABINET ROAD FUND REVENUE RECEIPTS TWO YEAR CHART COMPARISON JUNE 30, 2021





Total Receipts: \$1,642,340,305

#### **Two Year Comparison of Road Fund Receipts**

| Receipt Source                   | FY2021<br>Amount    | FY2020<br>Amount    | Increase<br>(Decrease) |
|----------------------------------|---------------------|---------------------|------------------------|
| Motor Fuels                      | \$<br>747,482,354   | \$<br>740,798,222   | 0.9%                   |
| Motor Vehicle Usage              | 620,978,401         | 499,315,624         | 24.4%                  |
| Weight Distance                  | 83,185,252          | 83,374,856          | -0.2%                  |
| Truck Registration               | 69,905,187          | 61,190,326          | 14.2%                  |
| Passenger Car Registration       | 49,667,089          | 42,220,460