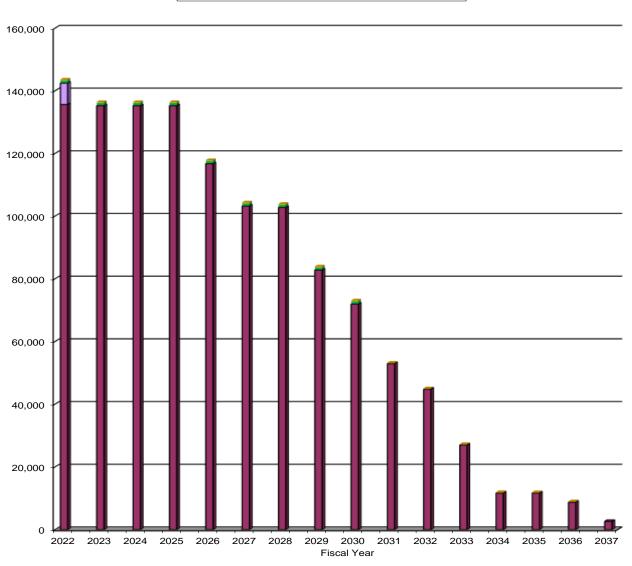

|                                      | 344,987                   | 835,256                 | 1,180,243     |
| 2025        |                                      | 340,887                   | 838,456                 | 1,179,343     |
| 2026        |                                      | 341,487                   | 837,456                 | 1,178,943     |
| THEREAFTER  |                                      | 3,417,444                 | 3,341,694               | 6,759,138     |
| TOTAL       | \$ 6,764,681                         | \$ 5,129,754              | \$ 7,526,274            | \$ 19,420,709 |

#### THIS PAGE LEFT INTENTIONALLY BLANK.

#### Commitments and contingencies, continued:

The following graph is a summary of all the lease commitments outstanding as of June 30, 2021:





#### THIS PAGE LEFT INTENTIONALLY BLANK

#### Commitments and contingencies, continued:

#### C) Lease Commitments with the Kentucky Asset/Liability Commission

Kentucky Revised Statute 56.863 authorizes the Kentucky Asset/Liability Commission (ALCO) to issue project notes to finance projects approved by the General Assembly including those projects eligible for funding from receipts of federal transportation funds. The 2005 General Assembly authorized the issuance of \$150 million in Federal Highway Trust Fund revenue supported debt known as Grant Anticipation Revenue Vehicle (GARVEE) Bonds, which were issued in Fiscal Year 2005. The 2006 General Assembly authorized an additional \$290 million in GARVEE bonds, which were sold during the Fiscal Year 2008, and the proceeds were used on in