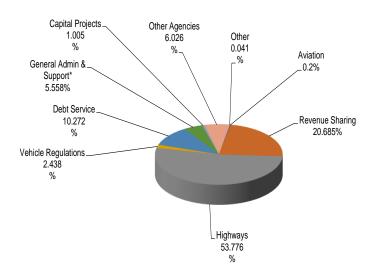

|    | 620,493     | 1.3%       |
| Overweight Coal Truck Decals                  |    | 145,500     | 0.3%       |
| Unredeemed Treasury Checks                    |    | 630,672     | 1.3%       |
| Property Damages (Reimbursements)             |    | 4,523,986   | 9.5%       |
| Refund Prior Year Expenditures                |    | 166,655     | 0.3%       |
| Logo Receipts                                 |    | 763,138     | 1.6%       |
| Other                                         |    | 576,611     | 1.2%       |
| TOTAL                                         | \$ | 47,676,025  | 100.00%    |

## THIS PAGE INTENTIONALLY LEFT BLANK

### COMMONWEALTH OF KENTUCKY TRANSPORTATION CABINET ROAD FUND EXPENDITURES TWO YEAR CHART COMPARISON BY APPROPRIATION JUNE 30, 2021





Total Expenditures: \$1,387,126,469

#### Two Year Comparison of Expenditures by Appropriation Units

| Appropriation Unit        | FY2021<br>Amount |               | FY2020<br>Amount    | Increase<br>(Decrease) |  |
|---------------------------|------------------|---------------|---------------------|------------------------|--|
| Aviation                  | \$               | 2,772,105     | \$<br>2,706,098     | 2.4%                   |  |
| Revenue Sharing           | \$               | 286,922,231   | \$<br>337,047,576   | -14.9%                 |  |
| Highways                  | \$               | 745,938,085   | \$<br>836,847,470   | -10.9%                 |  |
| Vehicle Regulations       | \$               | 33,818,538    | \$<br>25,191,658    | 34.2%                  |  |
| Debt