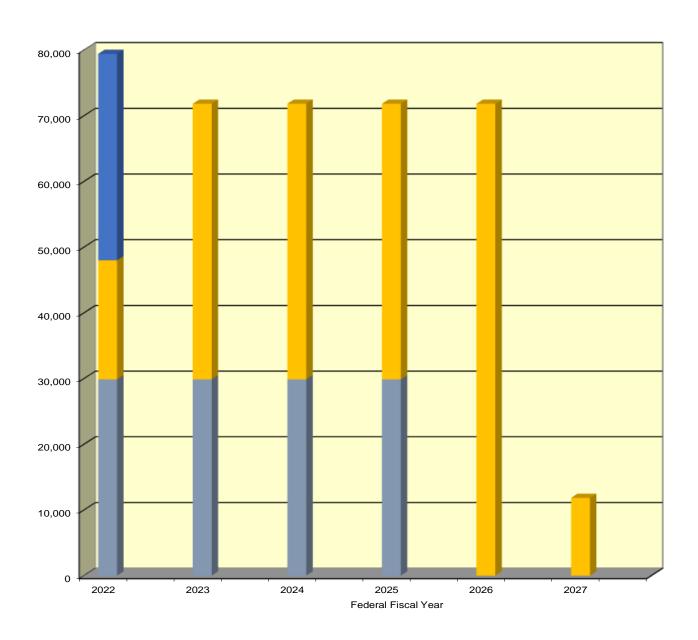

5,000      |                 |                     | 71,810,000            |
| 2027           |              |            | 11,260,000   | 563,000        |                 |                     | 11,823,000            |
| 2028           |              |            |              |                |                 |                     |                       |
| Total          | 105,585,000  | 13,853,513 | 192,540,000  | 35,074,337     | 30,020,000      | 1,401,000           | 378,473,850           |

#### THIS PAGE INTENTIONALLY LEFT BLANK

### Composition of Outstanding GARVEE Lease Rental Commitments as of June 30, 2021

#### (Dollar Amounts in Thousands)

■LISORB-GARVEE Series 2020- Refunding of 2010 Bonds ■Western KY Lake Bridges GARVEE Series 2014 & 2015

L SIORB GARVEE Series 2013



#### THIS PAGE INTENTIONALLY LEFT BLANK

#### Commitments and contingencies, continued:

#### D) Kentucky Public Transportation Infrastructure Authority (KPTIA)

The Kentucky Public Transportation Infrastructure Authority (KPTIA) was created in 2009 by the Extraordinary Session of the General Assembly through the enactment of KRS 175B. KPTIA is authorized to construct, reconstruct, operate, finance and manage highway projects that are either part of the designated federal interstate system or built to the standards of the interstate system that would be designated as a mega-project by the Federal Highway Administration. Projects can be within the Commonwealth or connecting the Commonwealth with a neighboring state. KPTIA participated in the financing of the Downtown portion of the Louisv