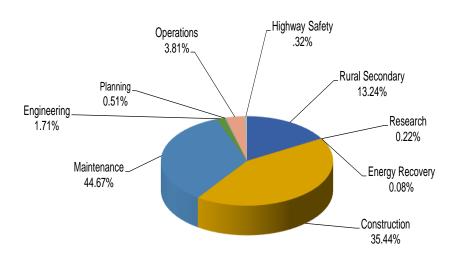

6,858    | 3.0%                   |  |
| Capital Projects          | \$               | 13,940,000    | \$<br>6,940,000     | 100.9%                 |  |
| Other Agencies            | \$               | 83,590,954    | \$<br>88,667,176    | -5.7%                  |  |
| Other                     | \$               | 567,220       | \$<br>111,024       | 410.9%                 |  |
| Total                     | \$               | 1,387,126,469 | \$<br>1,514,840,206 | -8.4%                  |  |

<sup>\*</sup> Includes \$6.7 million for debt service on Transportation Office Building.

### THIS PAGE INTENTIONALLY LEFT BLANK.

### COMMONWEALTH OF KENTUCKY TRANSPORTATION CABINET ROAD FUND EXPENDITURES TWO YEAR CHART COMPARISON BY ALLOTMENTS JUNE 30, 2021

Highway Expenditures Fiscal Year 2021



Total Highway Expenditures: \$860,592,757

#### Two Year Comparison of Highway Expenditures by Allotment Units

|                 |                       | BFY 2021    | BFY 2020          | Increase   |
|-----------------|-----------------------|-------------|-------------------|------------|
| Allotment Unit  | Allotment Unit Amount |             | Amount            | (Decrease) |
| Rural Secondary |                       | 113,982,073 | 152,174,316       | -25.1%     |
| Energy Recovery |                       | 672,598     | 291,880           | 130.4%     |
| Research        |                       | 1,878,394   | 1,301,134         | 44.4%      |
| Construction    |                       | 305,015,376 | 397,500,258       | -23.3%     |
| Maintenance     |                       | 384,4